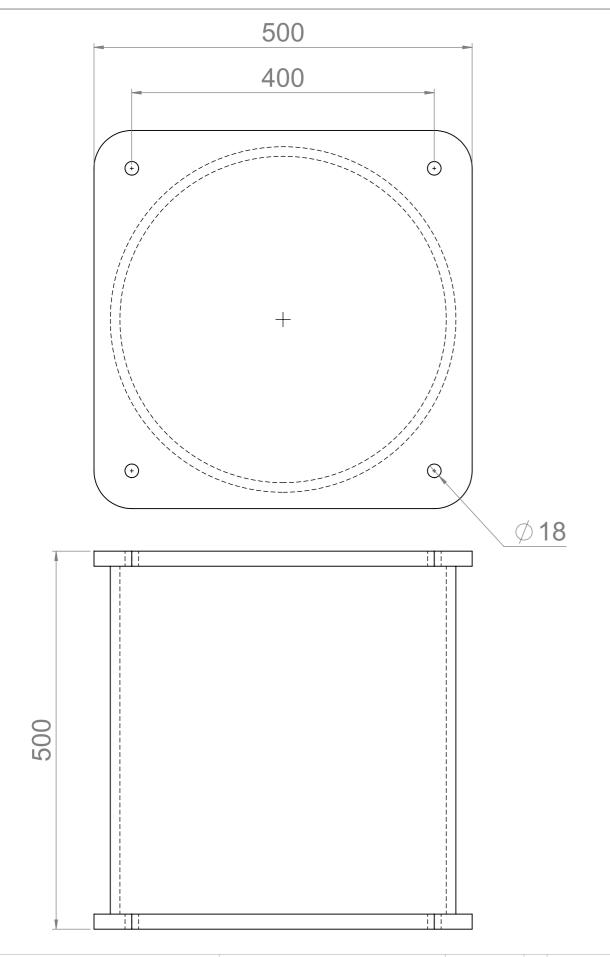

## NOTES:

- 1. SURFACE FINISH TO CUSTOMERS SPEC.
- 2. TARE 140KG EACH
- 3. LOAD SHALL BE EVENLY DISTRIBUTED ON TOP FACE
- 4. STANDS SHALL BE USED ON A HARD LEVEL SURFACE
- 5. MAX. STACKABLE HEIGHT = 1000mm (2 STANDS)
- 6. MUST BE BOLTED IN 4X CORNERS USING M16 Gr8.8 BOLT ASSY

DO NOT SCALE DRAWING

|                   |                                 |     |          | DRAWN    | DATE     | IIILE  | 50t CAP. SUPPORT STAND |          |       |      |
|-------------------|---------------------------------|-----|----------|----------|----------|--------|------------------------|----------|-------|------|
|                   |                                 |     |          | SH       | 19.06.23 |        |                        |          |       |      |
|                   |                                 |     |          | CHECKED  | DATE     | CLIENT |                        |          |       |      |
| 0                 | APPROVED ISSUED FOR MANUFACTURE | SH  | 27.06.23 | 000      | 10.00.00 |        | RIGGING RENTALS        |          |       |      |
| В                 | CHANGED PLATE DETAIL            | SH  | 26.06.23 | COD      | 19.06.23 |        |                        |          |       |      |
| Α                 | ISSUED FOR CHECKS               | SH  | 19.06.23 | APPROVED | DATE     | SIZE   | SCALE                  | DWG No   | SHEET | REV. |
| No                | DESCRIPTION                     | CHK | DATE     | GP       | 27.06.23 | A3     | 1:5                    | LBDD0637 | 1/3   | 0    |
| DRAWING REVISIONS |                                 |     |          | - Gi     | 27.00.25 | 73     | 1.5                    | LDDDOOOI | 1/3   | 0    |