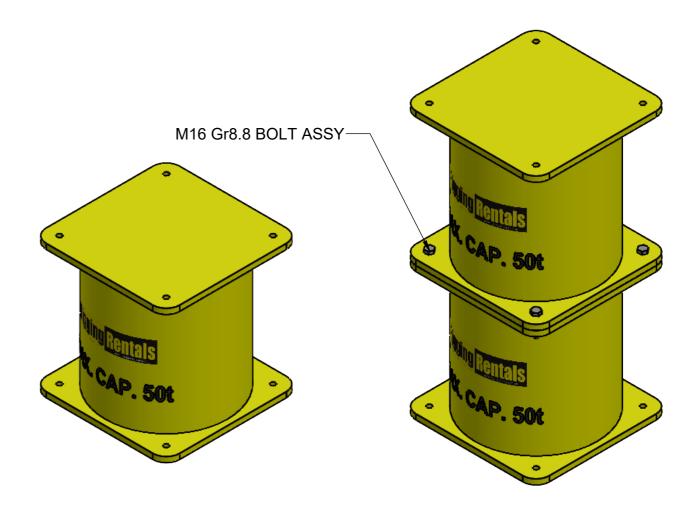

## NOTES:

- 1. SURFACE FINISH TO CUSTOMERS SPEC.
- 2. TARE 140KG EACH
- 3. LOAD SHALL BE EVENLY DISTRIBUTED ON TOP FACE
- 4. STANDS SHALL BE USED ON A HARD LEVEL SURFACE
- 5. MAX. STACKABLE HEIGHT = 1000mm (2 STANDS)
- 6. MUST BE BOLTED IN 4X CORNERS USING M16 Gr8.8 BOLT ASSY

DO NOT SCALE DRAWING

|                   |                                 |     |          | DRAWN    | DATE     | IIILE  | 50t CAP. SUPPORT STAND |          |       |      |
|-------------------|---------------------------------|-----|----------|----------|----------|--------|------------------------|----------|-------|------|
|                   |                                 |     |          | SH       | 19.06.23 |        |                        |          |       |      |
|                   |                                 |     |          | CHECKED  | DATE     | CLIENT |                        |          |       |      |
| 0                 | APPROVED ISSUED FOR MANUFACTURE | SH  | 27.06.23 | 000      | 10.00.00 |        | RIGGING RENTALS        |          |       |      |
| В                 | CHANGED PLATE DETAIL            | SH  | 26.06.23 | COD      | 19.06.23 |        |                        |          |       |      |
| Α                 | ISSUED FOR CHECKS               | SH  | 19.06.23 | APPROVED | DATE     | SIZE   | SCALE                  | DWG No   | SHEET | REV. |
| No                | DESCRIPTION                     | CHK | DATE     | GP       | 27.06.23 | A3     | 1:5                    | LBDD0637 | 1/3   | 0    |
| DRAWING REVISIONS |                                 |     |          | - Gi     | 27.00.25 | 73     | 1.5                    | LDDDOOOI | 1/3   | 0    |