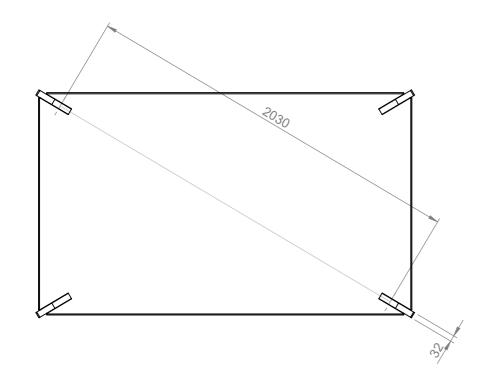

## 12t WLL SAFETY BOW SHACKLES TRUE ∅38 0 322 200 960 200 322 2003



## **MAXIMUM STACK 4 X WEIGHTS = 20t**



269B TREASURE RD, WELSHPOOL EMAIL: perth@riggingrentals.com.au PH: 9358 4099 PROPRIETARY AND CONFIDENTIAL

THE INFORMATION CONTAINED IN THIS DRAWING IS THE SOLE PROPERTY OF RIGGING RENTALS. ANY REPRODUCTION IN PART OR AS A WHOLE WITHOUT THE WRITTEN PERMISSION OF RIGGING RENTALS IS PROHIBITED.

DO NOT SCALE DRAWING

|                   |                        |     |          | DRAWN    | DATE     | TITLE  | <b>5T STEEL BLOCK WEI</b> | GHT |     |      |
|-------------------|------------------------|-----|----------|----------|----------|--------|---------------------------|-----|-----|------|
|                   |                        |     |          | SH       | 12.01.22