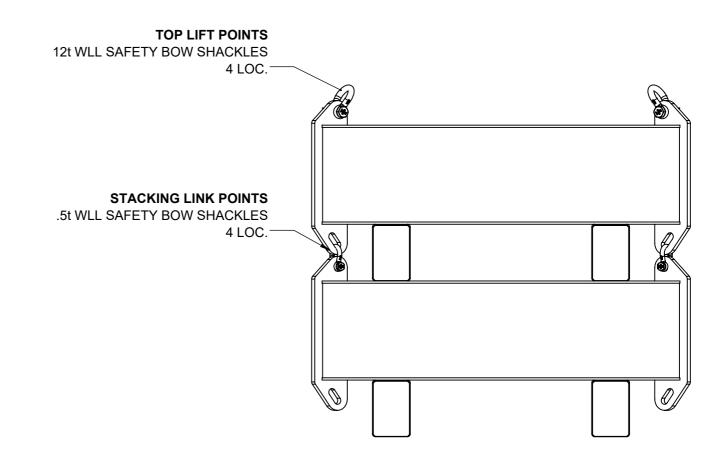

## 12t WLL SAFETY BOW SHACKLES TRUE ∅38 0 322 200 960 200 322 2003

## **MAXIMUM STACK 4 X WEIGHTS = 20t**

269B TREASURE RD, WELSHPOOL EMAIL: perth@riggingrentals.com.au PH: 9358 4099 PROPRIETARY AND CONFIDENTIAL

THE INFORMATION CONTAINED IN THIS DRAWING IS THE SOLE PROPERTY OF RIGGING RENTALS. ANY REPRODUCTION IN PART OR AS A WHOLE WITHOUT THE WRITTEN PERMISSION OF RIGGING RENTALS IS PROHIBITED.