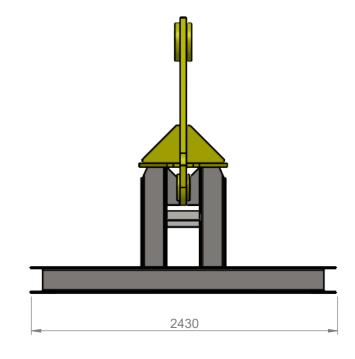

| DO NOT<br>SCALE |  |
|-----------------|--|
| DRAWING         |  |

|    |                   |     |          | DRAWN    | DATE     | TITLE  | 120Te WLL MULTI POINT LIFT BEAM |                        |       |      |  |
|----|-------------------|-----|----------|----------|----------|--------|---------------------------------|------------------------|-------|------|--|
|    |                   |     |          | SH       | 21.11.22 |        |                                 |                        |       |      |  |
|    |                   |     |          | CHECKED  | DATE     | CLIENT |                                 |                        |       |      |  |
|    |                   |     |          |          |          |        | RIGGIN                          | GING RENTAL / MEGATEST |       |      |  |
|    |                   |     |          |          |          |        |                                 |                        |       |      |  |
| 0  | ISSUED            | SH  | 21.11.22 | APPROVED | DATE     | SIZE   | SCALE                           | DWG No                 | SHEET | REV. |  |
| No | DESCRIPTION       | CHK | DATE     |          |          | A3     | 1:30                            | LBDD0623               | 2/2   | 0    |  |
|    | DRAWING REVISIONS |     |          |          |          | 7.5    | 1.50                            | 25550520               | 212   | J    |  |