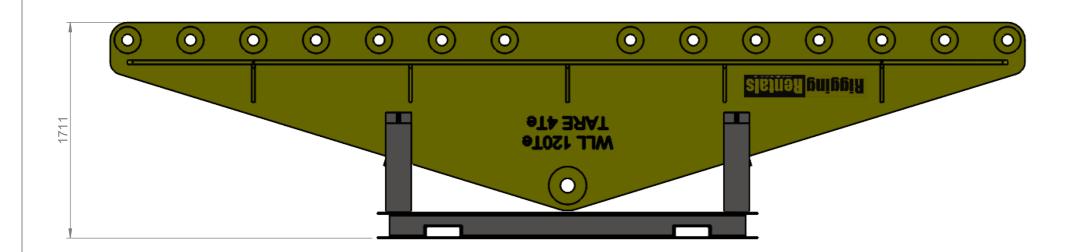

|                   |             |     |          | DRAWN<br>SH | <b>DATE</b> 21.11.22 | TITLE  | 120Te   | WLL MULTI POINT LIFT BEAM |       |      |
|-------------------|-------------|-----|----------|-------------|----------------------|--------|---------|---------------------------|-------|------|
|                   |             |     |          | CHECKED     | DATE                 | CLIENT | RIGGING | G RENTAL / MEGATEST       |       |      |
| 0                 | ISSUED      | SH  | 21.11.22 | APPROVED    | DATE                 | SIZE   | SCALE   | DWG No                    | SHEET | REV. |
| No                | DESCRIPTION | CHK | DATE     |             |                      | A3     | 1:30    | LBDD0623                  | 1/2   | 0    |
| DRAWING REVISIONS |             |     |          |             |                      |        |         |                           |       |      |