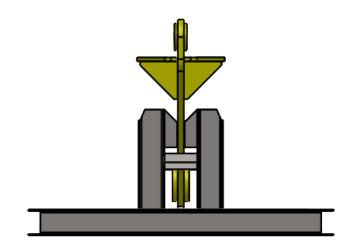

| DO NOT<br>SCALE |  |
|-----------------|--|
| DRAWING         |  |

|    |                   |     |          | DRAWN    | DATE     | TITLE  | 120Te WLL MULTI POINT LIFT BEAM |                        |       |      |  |
|----|-------------------|-----|----------|----------|----------|--------|---------------------------------|------------------------|-------|------|--|
|    |                   |     |          | SH       | 21.11.22 |        |                                 |                        |       |      |  |
|    |                   |     |          | CHECKED  | DATE     | CLIENT |                                 |                        |       |      |  |
|    |                   |     |          |          |          |        | RIGGIN                          | GING RENTAL / MEGATEST |       |      |  |
|    |                   |     |          |          |          |        |                                 |                        |       |      |  |
| 0  | ISSUED            | SH  | 21.11.22 | APPROVED | DATE     | SIZE   | SCALE                           | DWG No                 | SHEET | REV. |  |
| No | DESCRIPTION       | CHK | DATE     |          |          | A3     | 1:30                            | LBDD0623               | 2/2   | 0    |  |
|    | DRAWING REVISIONS |     |          |          |          | 7.5    | 1.50                            | 25550520               | 212   | J    |  |