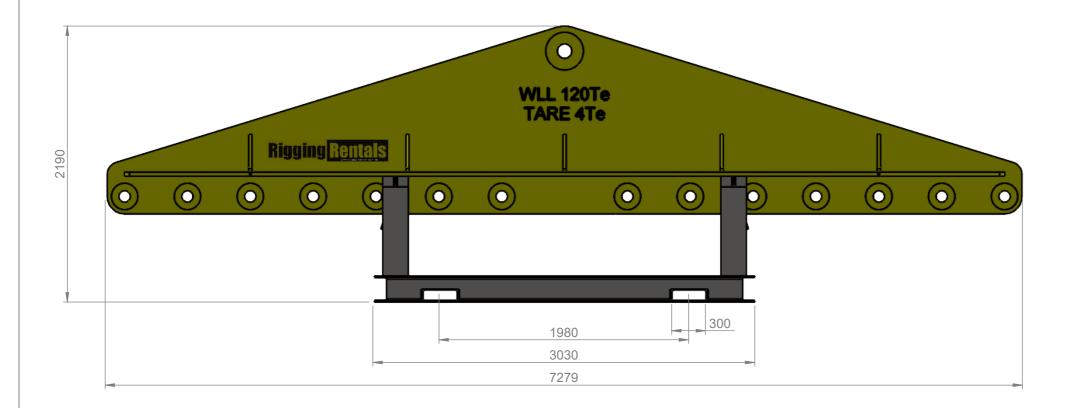

| DO NOT<br>SCALE |  |
|-----------------|--|
| DRAWING         |  |

|    |                   |     |          | DRAWN    | DATE     | TITLE  | 120Te WLL MULTI POINT LIFT BEAM |                        |       |      |  |
|----|-------------------|-----|----------|----------|----------|--------|---------------------------------|------------------------|-------|------|--|
|    |                   |     |          | SH       | 21.11.22 |        |                                 |                        |       |      |  |
|    |                   |     |          | CHECKED  | DATE     | CLIENT |                                 |                        |       |      |  |
|    |                   |     |          |          |          |        | RIGGIN                          | GING RENTAL / MEGATEST |       |      |  |
|    |                   |     |          |          |          |        |                                 |                        |       |      |  |
| 0  | ISSUED            | SH  | 21.11.22 | APPROVED | DATE     | SIZE   | SCALE                           | DWG No                 | SHEET | REV. |  |
| No | DESCRIPTION       | CHK | DATE     |          |          | A3     | 1:30                            | LBDD0623               | 2/2   | 0    |  |
|    | DRAWING REVISIONS |     |          |          |          | 7.5    | 1.50                            | 25550520               | 212   | J    |  |