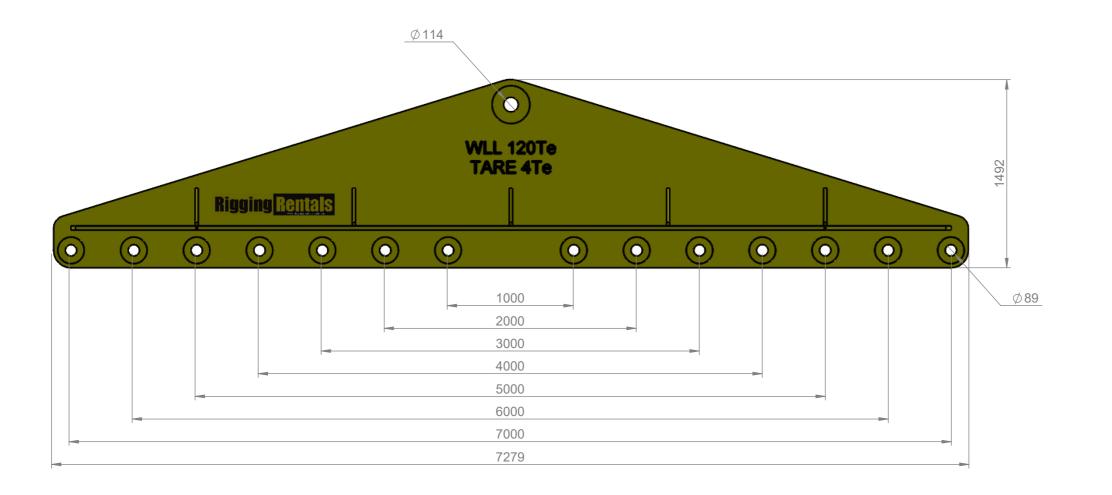

|                   |             |     |          | DRAWN<br>SH | <b>DATE</b> 21.11.22 | TITLE  | 120Te   | WLL MULTI POINT LIFT BEAM |       |      |
|-------------------|-------------|-----|----------|-------------|----------------------|--------|---------|---------------------------|-------|------|
|                   |             |     |          | CHECKED     | DATE                 | CLIENT | RIGGING | G RENTAL / MEGATEST       |       |      |
| 0                 | ISSUED      | SH  | 21.11.22 | APPROVED    | DATE                 | SIZE   | SCALE   | DWG No                    | SHEET | REV. |
| No                | DESCRIPTION | CHK | DATE     |             |                      | A3     | 1:30    | LBDD0623                  | 1/2   | 0    |
| DRAWING REVISIONS |             |     |          |             |                      |        |         |                           |       |      |