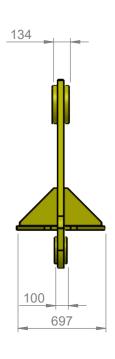

|                   |             |     |          | DRAWN<br>SH | <b>DATE</b> 21.11.22 | TITLE  | 120Te   | WLL MULTI POINT LIFT BEAM |       |      |
|-------------------|-------------|-----|----------|-------------|----------------------|--------|---------|---------------------------|-------|------|
|                   |             |     |          | CHECKED     | DATE                 | CLIENT | RIGGING | G RENTAL / MEGATEST       |       |      |
| 0                 | ISSUED      | SH  | 21.11.22 | APPROVED    | DATE                 | SIZE   | SCALE   | DWG No                    | SHEET | REV. |
| No                | DESCRIPTION | CHK | DATE     |             |                      | A3     | 1:30    | LBDD0623                  | 1/2   | 0    |
| DRAWING REVISIONS |             |     |          |             |                      |        |         |                           |       |      |