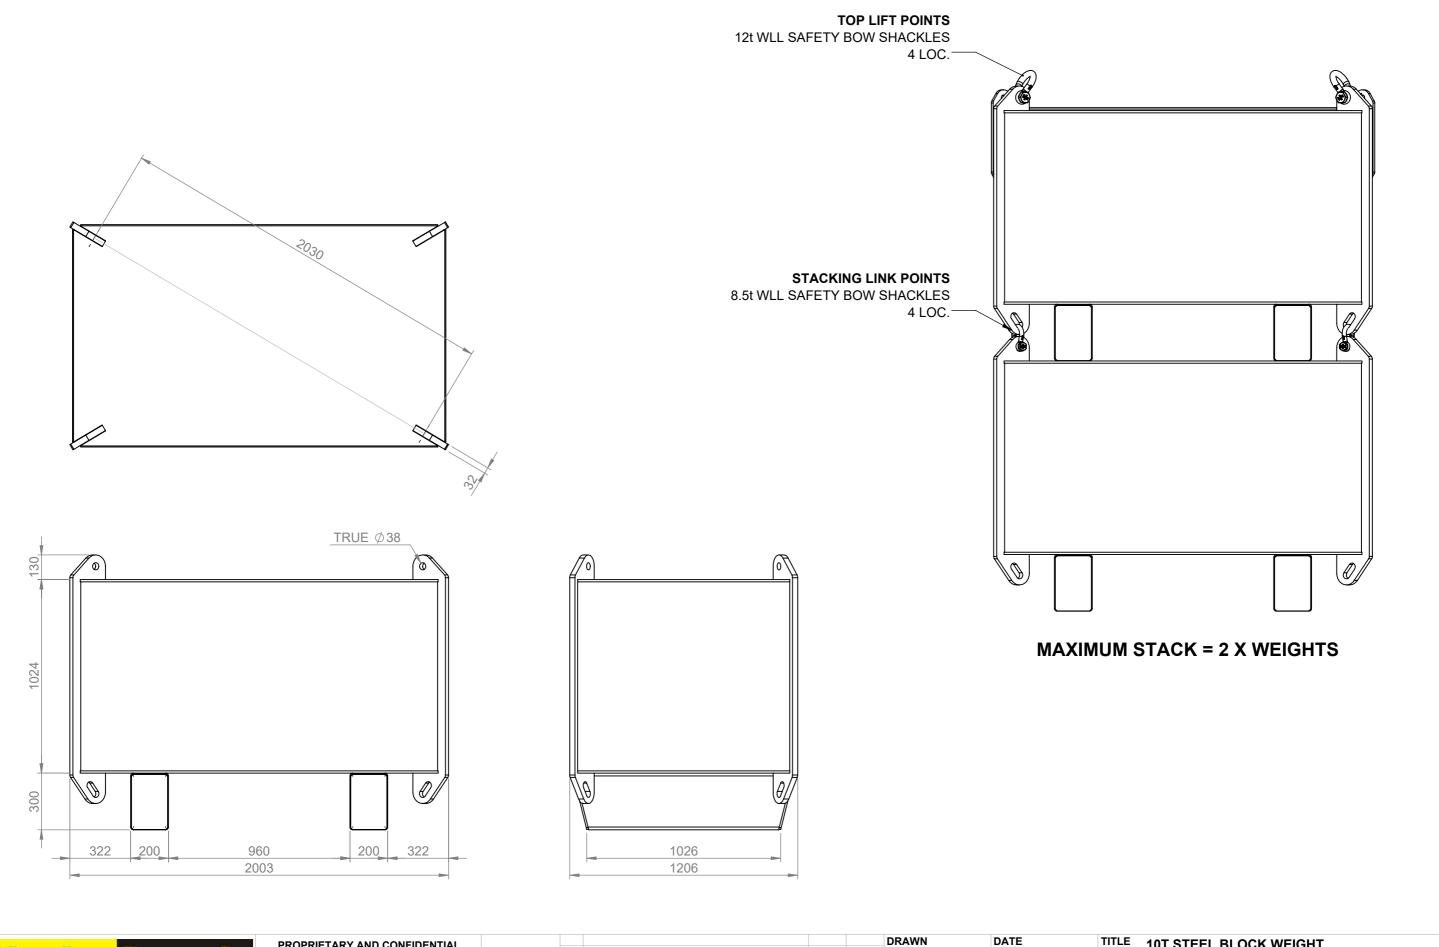

269B TREASURE RD, WELSHPOOL EMAIL: perth@riggingrentals.com.au PH: 9358 4099

PROPRIETARY AND CONFIDENTIAL

THE INFORMATION CONTAINED IN THIS DRAWING IS THE SOLE PROPERTY OF RIGGING RENTALS. ANY REPRODUCTION IN PART OR AS A WHOLE WITHOUT THE WRITTEN PERMISSION OF RIGGING RENTALS IS PROHIBITED.

DO NOT SCALE DRAWING

|                   |                                   |     |          | SH       | 16.09.20 |                        | 101 31           | EEL BLOCK WEIGHT |       |      |
|-------------------|-----------------------------------|-----|----------|----------|----------|------------------------|------------------|------------------|-------|------|
|                   |                                   |     |          | CHECKED  | DATE     | CLIENT RIGGING RENTALS |                  |                  |       |      |
| 0                 | APPROVED, ISSUED FOR CONSTRUCTION | SH  | 21.09.20 | CM       | 16.09.20 |                        | THOUSE TELLTIMES |                  |       |      |
| Α                 | ISSUED FOR APPROVAL               | SH  | 16.09.20 | APPROVED | DATE     | SIZE                   | SCALE            | DWG No           | SHEET | REV. |
| No                | DESCRIPTION                       | CHK | DATE     | AEC      | 21.09.20 | A3                     | 1:20             | LBDD0542         | 5/5   | Ω    |
| DRAWING REVISIONS |                                   |     |          | ALO      | 21.03.20 | 710                    | 1.20             |                  | 373   | J    |