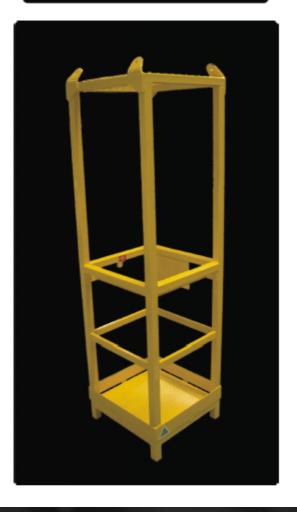

This compact unit is ideal for use in situations where space is limited.

The unit carries forged Harris Walton fixtures for attachment of a safety harness, fully internal handrailing and the added protection of a mesh roof.