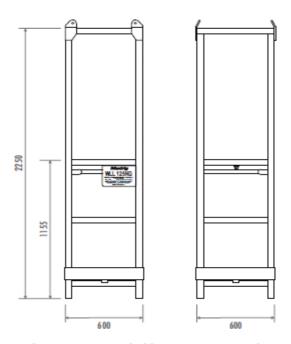

## **SINGLE PERSON WORK BOX**

| Key Details          |                                                       |  |
|----------------------|-------------------------------------------------------|--|
| Capacity:            | 1 Person / 125 kg                                     |  |
| Tare Weight:         | 125kg (excluding shockles or associated rigging gear) |  |
| Min. Crane Capacity: | 1000 kg                                               |  |
| Overall Dimensions:  | 600mm long x 600mm wide x 2300mm high                 |  |
| Finish:              | Painted Safety Yellow                                 |  |

This compact unit is ideal for use in situations where space is limited.

The unit carries forged Harris Walton fixtures for attachment of a safety harness, fully internal handrailing and the added protection of a mesh roof.