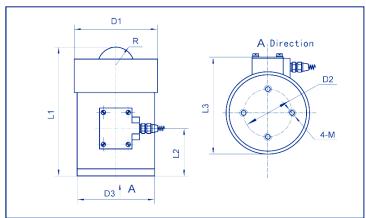

In addition to this high capacity system Rigging Rentals also hold two complete 4 x 50 tonne compression cell systems and a large range of tension load cells from 5 to 250 tonne.

| WLL  | L1    | L2    | L3    | R    | D1    | D2    | D3    | М           |
|------|-------|-------|-------|------|-------|-------|-------|-------------|
| 200T | 270mm | 118mm | 173mm | 70mm | 160mm | 115mm | 152mm | M16 deep 20 |