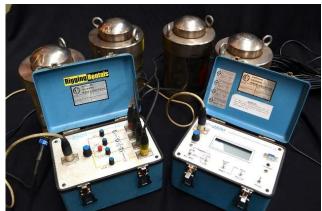

## 800 tonne compression load cell system

## 4 x 200 tonne load cells

Rigging Rentals have this compression load cell system suited to a wide application of tasks across many heavy industries.

This system is maintained with current NATA certificates of test on the load cells and we supply easy to read operating instructions. The system can operate with any configuration of load cells between one and four with each load cell reading individual measurements on the display box.